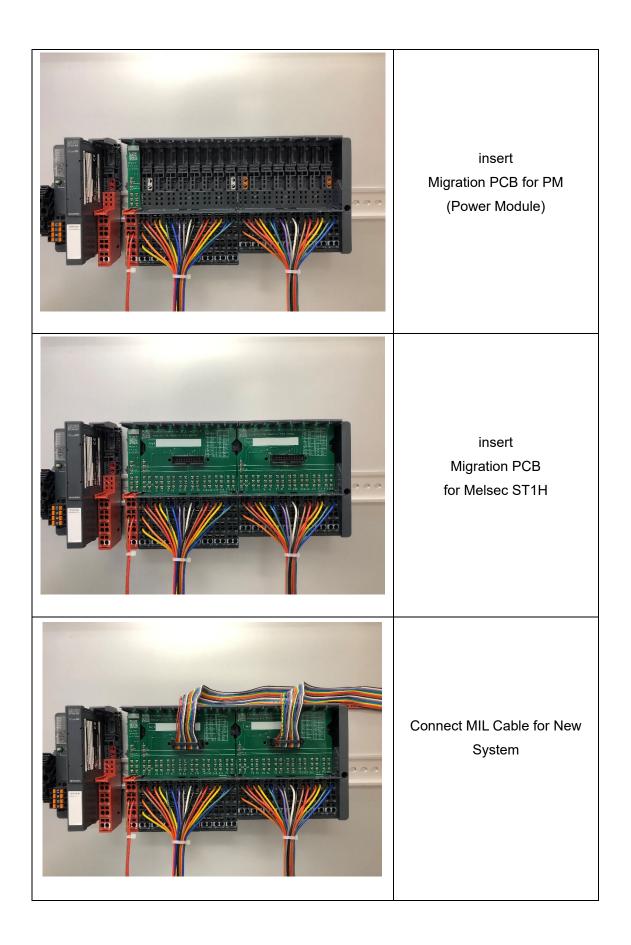

We, Eifer Elecktro Firma, provide migration items for easily replacing systems configured with "Melsec ST1H" with other models.

You can replace "Melsec ST1H" with your preferred system such as Simatic.

Manual for ST1H https://www.eifer.co.jp/europe/melsec st.html

Eifer Elecktro provides products for smart migration of Melsec ST1H to other models.