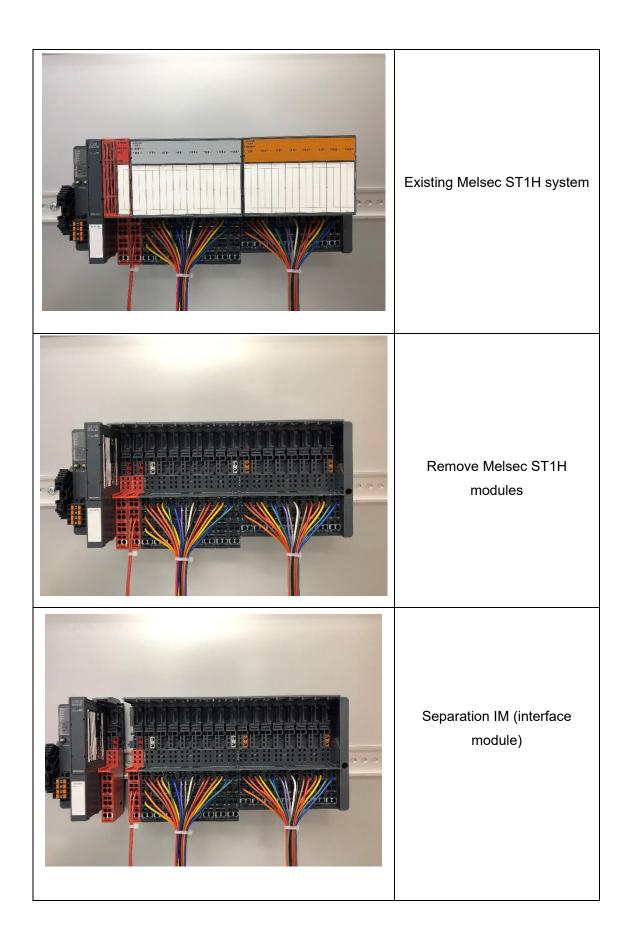

We, Eifer Elecktro Firma, provide migration items for easily replacing systems configured with "Melsec ST1H" with other models.

You can replace "Melsec ST1H" with your preferred system such as Simatic.

Manual for ST1H https://www.eifer.co.jp/europe/melsec st.html

Eifer Elecktro provides products for smart migration of Melsec ST1H to other models.